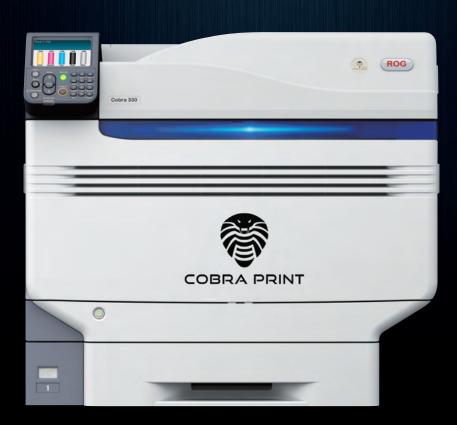

## 5 COLOUR ROLL-TO-ROLL 330mm PRINT ENGINE

## STREAMLINE LABEL & PACKAGING PRINTING WITH THE THE BEST PRICE-PERFORMANCE RATIO

| Processor Speed            | 1,2 GHz                                                                                                             |
|----------------------------|---------------------------------------------------------------------------------------------------------------------|
| Memory                     | 2GB                                                                                                                 |
| Extended Memory (included) | 240Gb SolidState Drive (20Gb reserved)                                                                              |
| Connectivity               | USB 2.0 (Hi-Speed USB)<br>10/100/1000 Gbit NIC                                                                      |
| Operator Panel             | 10.9cm Colour Graphic LCD (480x272 dots) Display                                                                    |
| Software                   | COBRA RIP- powered by Fiery DigitalFactory                                                                          |
| Printing Method            | Digital 5 LED Full-color Electrophotographic Printing Method                                                        |
| Print job handling         | printing through COBRA RIP                                                                                          |
| Print modes                | handled by COBRA RIP                                                                                                |
| Print Resolution           | up to 1200x1200 dpi, 600x600 dpi (production mode)                                                                  |
| Print Colors               | Cyan Magenta Yellow Black White                                                                                     |
| Media weight               | 60 to 360gsm                                                                                                        |
| Media Types                | Plain Paper, Film, Plain Paper Label, Glossy Paper<br>Label, Film Label, Synthetic paper Label                      |
| Media Format               | Roll                                                                                                                |
| Media Width                | 330mm                                                                                                               |
| Media Input Lenght         | 600 meters (recommended), 1000 meters (max)                                                                         |
| Environment                | Operating temperature/humidity: 10°C to 35°C (17°C to 27°C recommended) / 10% to 85% RH (50% to 70% RH recommended) |
| Power Supply               | Single phase 220 to 240VAC, frequency 50Jz +/-2Hz                                                                   |
| Power Consumption          | Typical: 1250W; Max: 1600W; Idle: 40W (average);<br>Power Save: <34W; Deep Sleep: <4W; Off Mode:<br><0.5W           |
| Noise Level                | Operating: 57dB(A);<br>Standby: 32dB(A) or less; Power save: Inaudible                                              |
| Dimenions (HxWxD)          | 640 x 699 x 625mm                                                                                                   |
| Weight                     | 110.8kg                                                                                                             |
| Warranty                   | 12 months return-to-base                                                                                            |
| Minimum Print Margin       | Right:2.12mm<br>Left:2.12mm                                                                                         |